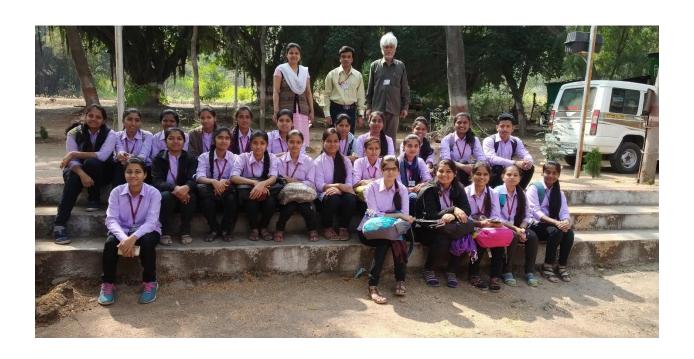

## Janata Shikshan Sanstha's KISAN VEER MAHAVIDYALAYA, WAI Department of Zoology

"Visit to Sericulture Centre Wai"

Report -2018-19

The department of Zoology organize filed visit as per university curriculum. To study the "Visit to Sericulture Centre Wai" was finalized. The place visited on 02 Feb. 2019. 10.00 am, Students of B.Sc. III Zoology were present for the visit. Students gained the knowledge about Sericulture as cottage industry. The supportive staff and the administration of the College and specially Hon. Principal supported a lot.

Total 28 student and 2 teaching staff present in above visit

Co-ordinator

Herread CEPARTMENT OF ZOOL OGY Kisan Per Manual Al Zoology Wai 412803 Principal
Principal
Kisan Veer Mahavidyalaya
Wal, Dist. Satara

Escort:

1. Prof. Tayade R. R:

2. Prof. Miss. Chorage R. R.:

Visit to Sericulture Centre Wai

Students observing sericulture tools

Sericulture Silk, coccon