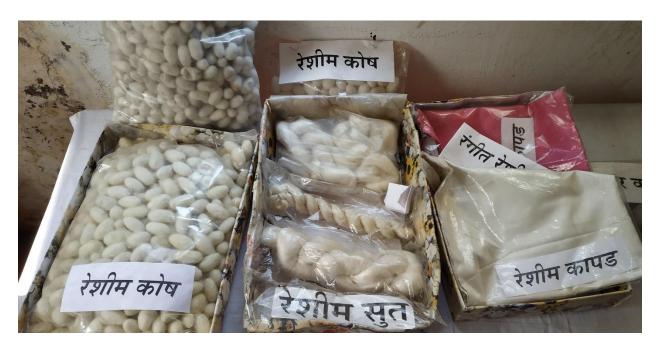

## Janata Shikshan Sanstha's KISAN VEER MAHAVIDYALAYA, WAI Department of Zoology

"Visit to Sericulture Centre Wai"

Report -2018-19

The department of Zoology organize filed visit as per university curriculum. To study the "Visit to Sericulture Centre Wai" was finalized. The place visited on 02 Feb. 2019. 10.00 am, Students of B.Sc. III Zoology were present for the visit. Students gained the knowledge about Sericulture as cottage industry. The supportive staff and the administration of the College and specially Hon. Principal supported a lot.

Escort:

1. Prof. Tayade R. R:

2. Prof. Miss. Chorage R. R.:

Visit to Sericulture Centre Wai

Students observing sericulture tools

Sericulture Silk, coccon