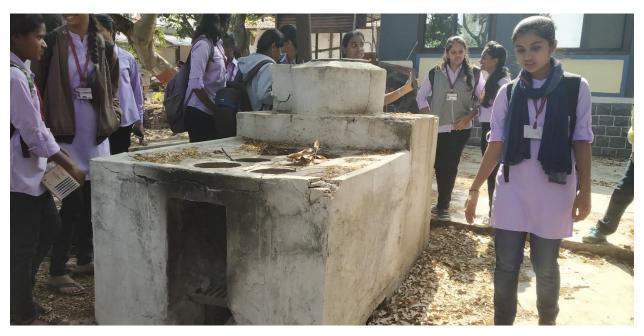

## Janata Shikshan Sanstha's KISAN VEER MAHAVIDYALAYA, WAI Department of Zoology

"Visit to Sericulture Centre Wai"

Report -2018-19

The department of Zoology organize filed visit as per university curriculum. To study the "Visit to Sericulture Centre Wai" was finalized. The place visited on 02 Feb. 2019. 10.00 am, Students of B.Sc. III Zoology were present for the visit. Students gained the knowledge about Sericulture as cottage industry. The supportive staff and the administration of the College and specially Hon. Principal supported a lot.

Escort:

1. Prof. Tayade R. R:

2. Prof. Miss. Chorage R. R.:

Visit to Sericulture Centre Wai

Students observing sericulture tools

Sericulture Silk, coccon