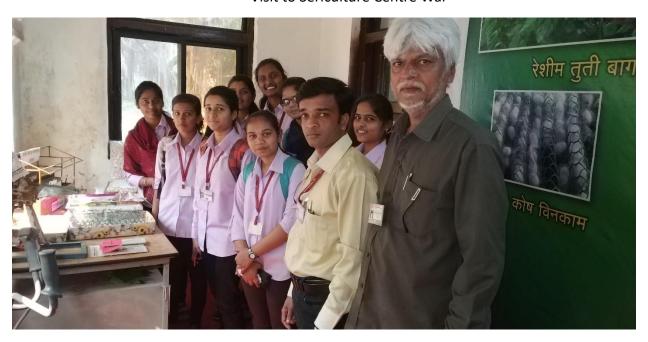

## Janata Shikshan Sanstha's KISAN VEER MAHAVIDYALAYA, WAI Department of Zoology

"Visit to Sericulture Centre Wai"

Report -2018-19

The department of Zoology organize filed visit as per university curriculum. To study the "Visit to Sericulture Centre Wai" was finalized. The place visited on 02 Feb. 2019. 10.00 am, Students of B.Sc. III Zoology were present for the visit. Students gained the knowledge about Sericulture as cottage industry. The supportive staff and the administration of the College and specially Hon. Principal supported a lot.

Escort:

1. Prof. Tayade R. R:

2. Prof. Miss. Chorage R. R.:

Visit to Sericulture Centre Wai

Students observing sericulture tools

Sericulture Silk, coccon